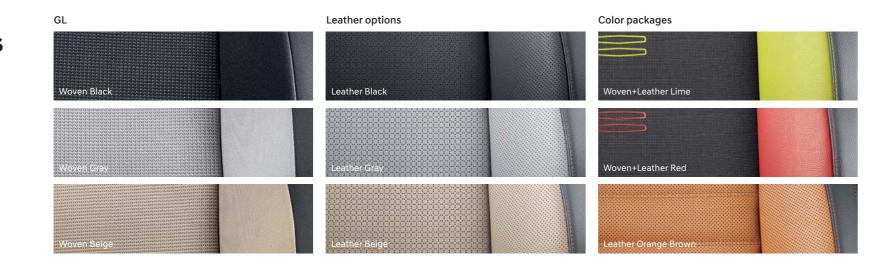

parametric design



Aero wipers



Chrome beltline molding



Bulb-type rear combination lamps



Safety windows



High mounted stop lamp



Electric folding mirrors



Heated side mirrors



Rear parking assist system



Solar glass



Smart trunk



Rear reflector



15" wheel covers



15" alloy wheels



16" alloy wheels



Push-button start / Smart key



Radio+RDS



Manual air conditioning system



Metal inside door handle



Child seat anchor system



One-touch triple turn signal



Rheostat & Electronic Stability Control

Power windows





Driver seat height adjuster



Rain sensor

Glove box with cooling



Sliding center console



Window defogger

\* Features and specifications vary by market. Please consult your local dealer.

## **Exterior colors**



## Interior trims



## **Specifications**

| Туре                     | Gamma 1.6 MPi Gasoline Kappa 1.4 MPi Gasoline |                 | UII 1.5 Diesel with VGT |  |  |  |  |
|--------------------------|-----------------------------------------------|-----------------|-------------------------|--|--|--|--|
| Engine type              | 4-Cylinder DOHC                               | 4-Cylinder DOHC | 4-Cylinder DOHC         |  |  |  |  |
| Displacement (cc)        | 1,591 1,368                                   |                 | 1,493                   |  |  |  |  |
| Max. Power (ps / rpm)    | 123 / 6,300 100 / 6,000                       |                 | 115 / 4,000             |  |  |  |  |
| Max. Torque (kg·m / rpm) | 15.4 / 4,850 13.5 / 4,000                     |                 | 25.5 / 1,500~2,