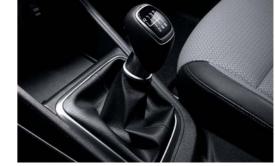

1.6 MPi Gasoline

Kappa 1.4 MPi Gasoline

6-speed automatic transmission

You will hardly notice this 6-speed gearbox doing its work. Automatic shifting is quick, smooth and quiet but also very convenient. Its efficient design helps maximize fuel economy.

#### 6-speed manual transmission

For drivers who put economy above all else, the 6-speed manual is the perfect choice. Clutch operation is easy and predictable and as you shift through the gates, there's a nice, precise feel.