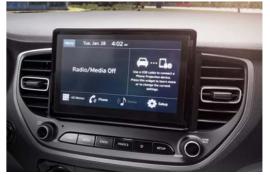

#### 8.0" Display audio

Supporting Bluetooth 4.0 that interfaces with your smartphone, this multi-functional color LCD provides a touchscreen interface showing the rear camera image, time/date, MP3 player status plus AM/FM radio tuning with RDS.