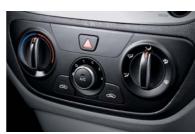

#### Automatic climate control

Simply set the digital readout to the desired temperature and the powerful blower provides cooling, heating and ventilation to keep you perfectly comfortable regardless of the outside conditions