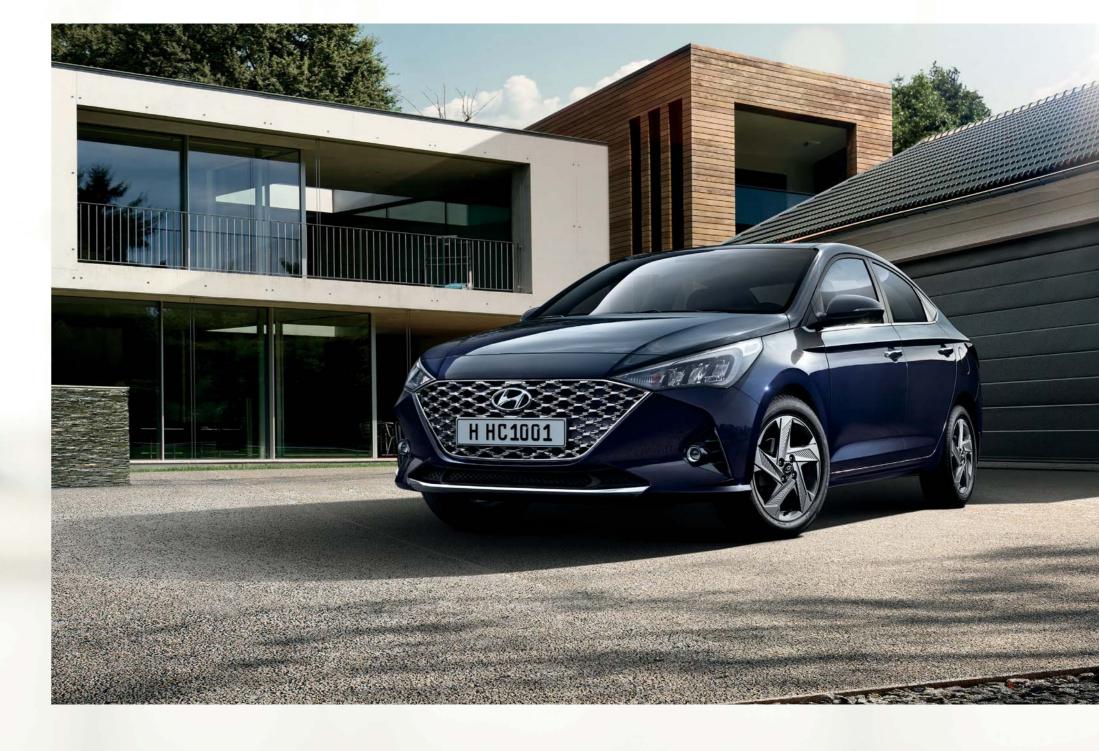

# Stylish and practical.

The new Accent strikes a perfect balance between stylish flair and practicality. The pace-setting style certainly gets noticed but once you have experienced Accent's dynamic performance and explored its rich set of comfort and convenience features, you'll understand that Accent's beauty isn't just skin deep. The new Accent comes well-equipped with comfort and convenience features and is offered with a variety of options that best suit your needs.

Aero-sculpted front end with parametric grille pattern

LED headlamps with MFR & projection fog lamps

Either way, Accent's futuristic design raises the high-tech quotient and that will certainly be turning heads. The eye-catching grille features a bold, new parametric design and a chrome finish for a premium presentation. LED headlamps with Multi-Focus Reflectors help you see better at night while providing a touch of high-tech flair that gets noticed.