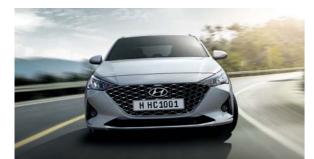

Aero-sculpted front end with parametric grille pattern

LED headlamps with MFR & projection fog lamps

Either way, Accent's futuristic design raises the high-tech quotient and that will certainly be turning heads. The eye-catching grille features a bold, new parametric design and a chrome finish for a premium presentation. LED headlamps with Multi-Focus Reflectors help you see better at night while providing a touch of high-tech flair that gets noticed.