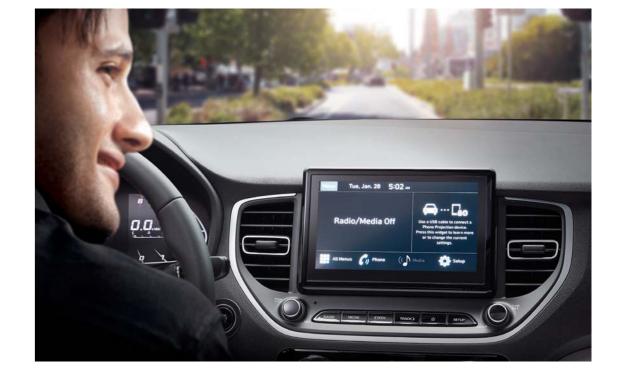

#### 8.0" Display audio

Supporting Bluetooth 4.0 that interfaces with your smartphone, this multi-functional color LCD provides a touchscreen interface showing the rear camera image, time/date, MP3 player status plus AM/FM radio tuning with RDS.