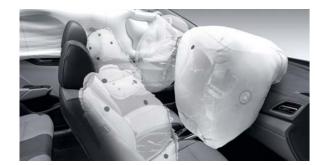

#### 6-airbag system

Driver and front passenger are protected by two front airbags and two side airbags. Side curtain airbags running the length of the cabin improve head protection and increase the total airbag count to six.