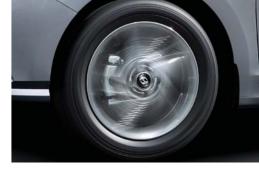

Front disc brakes

To ensure maximum stopping power, every Accent is equipped with 14-inch front disc brakes, a vacuum brake booster and an anti-locking brake system.

Heated side mirrors

Rear parking assist system

Solar glass

Smart trunk

Rear reflector

15" wheel covers

15" alloy wheels

16" alloy wheels