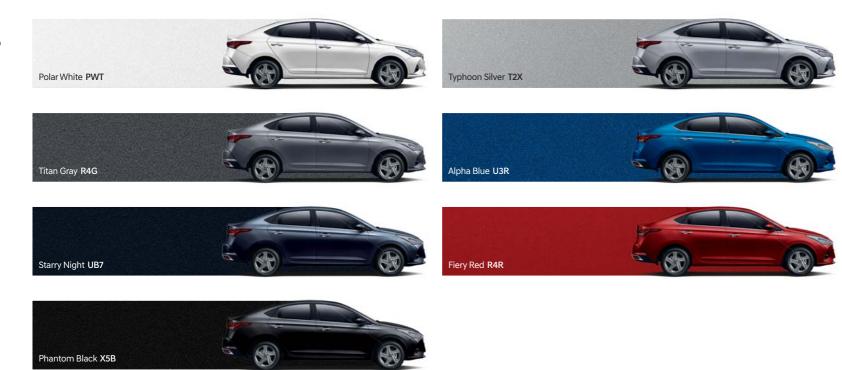

Chromed grille with parametric design



Aero wipers



Chrome beltline molding



Bulb-type rear combination lamps



Safety windows



High mounted stop lamp



Electric folding mirrors



Heated side mirrors



Rear parking assist system



Solar glass



Smart trunk



Rear reflector



15" wheel covers



15" alloy wheels



16" alloy wheels



Push-button start / Smart key



Radio+RDS



Manual air conditioning system



Metal inside door handle



Child seat anchor system



One-touch triple turn signal



Rheostat & Electronic Stability Control

Power windows





Driver seat height adjuster



Rain sensor

Glove box with cooling



Sliding center console



Window defogger

\* Features and specifications vary by market. Please consult your local dealer.

## **Exterior colors**



## Interior trims



## **Specifications**

| Туре                     | Gamma 1.6 MPi Gasoline Kappa 1.4 MPi Gasoline |                 | UII 1.5 Diesel with VGT |  |  |  |  |
|--------------------------|-----------------------------------------------|-----------------|-------------------------|--|--|--|--|
| Engine type              | 4-Cylinder DOHC                               | 4-Cylinder DOHC | 4-Cylinder DOHC         |  |  |  |  |
| Displacement (cc)        | 1,591 1,368                                   |                 | 1,493                   |  |  |  |  |
| Max. Power (ps / rpm)    | 123 / 6,300 100 / 6,000                       |                 | 115 / 4,000             |  |  |  |  |
| Max. Torque (kg·m / rpm) | 15.4 / 4,850 13.5 / 4,000                     |