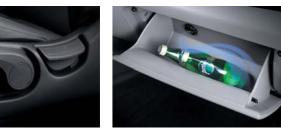

Driver seat height adjuster

Rain sensor

Glove box with cooling

Sliding center console

Window defogger

\* Features and specifications vary by market. Please consult your local dealer.