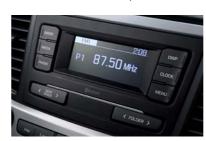

#### 8.0" Display audio

Supporting Bluetooth 4.0 that interfaces with your smartphone, this multi-functional color LCD provides a touchscreen interface showing the rear camera image, time/date, MP3 player status plus AM/FM radio tuning with RDS.