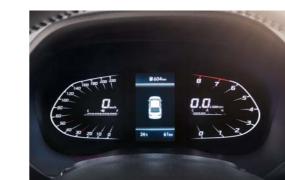

#### Full-digital instrument cluster

This next-gen instrument panel provides more information than ever and displays it with digital precision and razor-sharp clarity. The integrated 4.2-in display in the center tracks trip distances, calculates km to refueling, offers oil change reminders and much more.