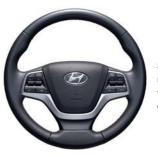

Steering wheel includes remote control functions for audio, cruise control and Bluetooth