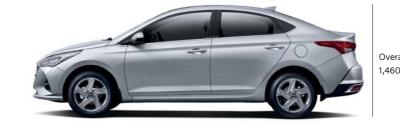

## **Dimensions**

Wheel tread\* 1,512 Overall width (including door mirrors)

Wheel base 2,600 Overall length 4,440

Wheel tread\* Overall width (excluding door mirrors)

\*Wheel tread: 15" (front / rear) - 1,524/1,529