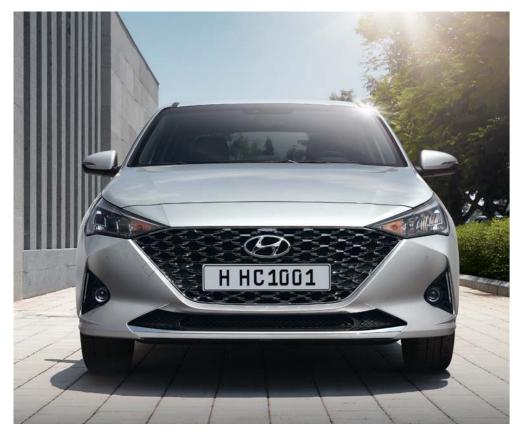

Aero-sculpted front end with parametric grille pattern

LED headlamps with MFR & projection fog lamps

Either way, Accent's futuristic design raises the high-tech quotient and that will certainly be turning heads. The eye-catching grille features a bold, new parametric design and a chrome finish for a premium presentation. LED headlamps with Multi-Focus Reflectors help you see better at night while providing a touch of high-tech flair that gets noticed.