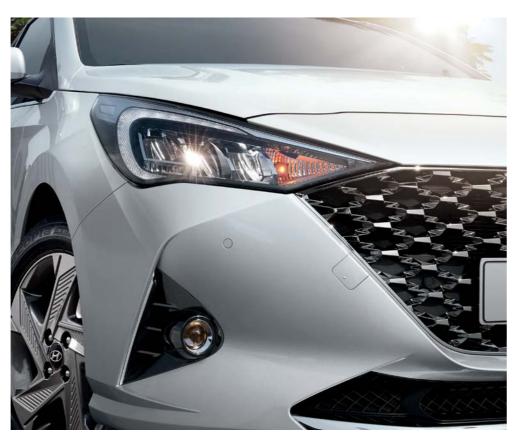

Aero-sculpted front end with parametric grille pattern

LED headlamps with MFR & projection fog lamps

Either way, Accent's futuristic design raises the high-tech quotient and that will certainly be turning heads. The eye-catching grille features a bold, new parametric design and a chrome finish for a premium presentation. LED headlamps with Multi-Focus Reflectors help you see better at night while providing a touch of high-tech flair that gets noticed.