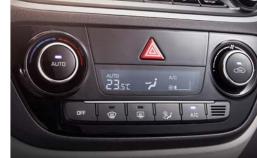

#### Automatic climate control

Simply set the digital readout to the desired temperature and the powerful blower provides cooling, heating and ventilation to keep you perfectly comfortable regardless of the outside conditions