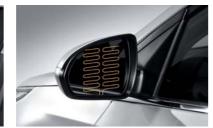

Heated side mirrors

Rear parking assist system

Solar glass

Smart trunk

Rear reflector

15" wheel covers

15" alloy wheels

16" alloy wheels