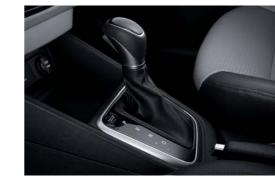

1.6 MPi Gasoline

Kappa 1.4 MPi Gasoline

6-speed automatic transmission

You will hardly notice this 6-speed gearbox doing its work. Automatic shifting is quick, smooth and quiet but also very convenient. Its efficient design helps maximize fuel economy.

#### 6-speed manual transmission

For drivers who put economy above all else, the 6-speed manual is the perfect choice. Clutch operation is easy and predictable and as you shift through the gates, there's a nice, precise feel.