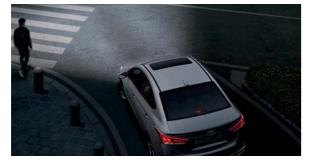

#### Static Bending Light

Hyundai's 2003 NEOS-II concept car pioneered this innovation which uses turns of the steering wheel to switch on auxiliary lamps that illuminate dark areas to the side that are not covered by the headlamps.