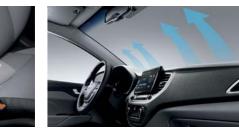

#### Automatic climate control

Simply set the digital readout to the desired temperature and the powerful blower provides cooling, heating and ventilation to keep you perfectly comfortable regardless of the outside conditions