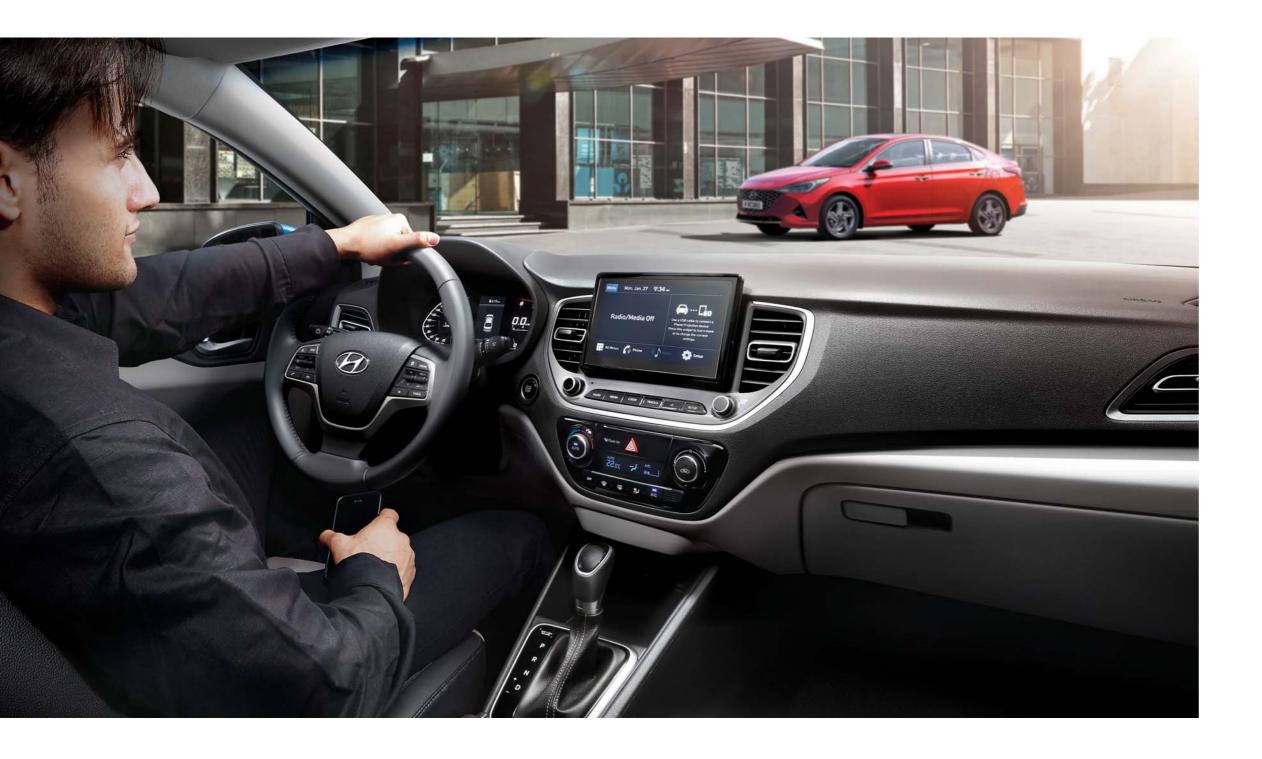

## Productive time.

Accent's well-appointed two-tone cabin provides the perfect space to relax and to be productive too. Once you shut the doors, the peace and quiet will amaze you because Accent is exceptionally well-insulated from road and wind noise. And to keep you well connected and productive while you're on the road, the 8-inch multimedia display offers full support for smartphone connectivity and a lot more through a touchscreen display with easy-to-navigate menus. The colorful dials on the instrument are razor-sharp, precise and easy to read thanks to digital display technology.

#### 8.0" Display audio

Supporting Bluetooth 4.0 that interfaces with your smartphone, this multi-functional color LCD provides a touchscreen interface showing the rear camera image, time/date, MP3 player status plus AM/FM radio tuning with RDS.